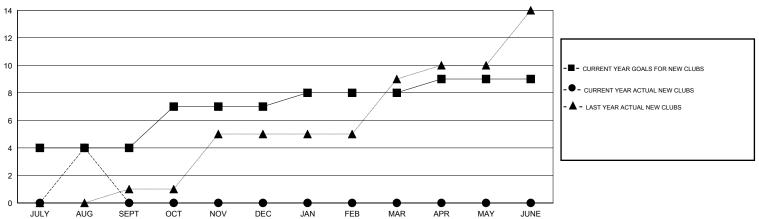

# GMT: NAZMUL HAQUE LOCATION NEPAL GMT CA 6

| OM11.                 |                  |           | 200/1110         | //               |                       |                    |                                     |                    |
|-----------------------|------------------|-----------|------------------|------------------|-----------------------|--------------------|-------------------------------------|--------------------|
|                       |                  | Clubs     |                  |                  |                       |                    | Members                             |                    |
| RESULTS FOR 2016-2017 |                  |           |                  |                  | RESULTS FOR 2016-2017 |                    |                                     |                    |
| QUARTER               | NEW CLUB<br>GOAL | NEW CLUBS | DROPPED<br>CLUBS | NET<br>GAIN/LOSS | QUARTER               | NEW MEMBER<br>GOAL | CHARTER AND<br>NEW MEMBERS<br>ADDED | DROPPED<br>MEMBERS |
| JULY/AUG/SEPT         | 4                | 4         | 0                | 4                | JULY/AUG/SEPT         | 182                | 233                                 | 127                |
| OCT/NOV/DEC           | 3                | 0         | 0                | 0                | OCT/NOV/DEC           | 139                | 0                                   | 0                  |
| JAN/FEB/MAR           | 1                | 0         | 0                | 0                | JAN/FEB/MAR           | 33                 | 0                                   | 0                  |
| APR/MAY/JUNE          | 1                | 0         | 0                | 0                | APR/MAY/JUNE          | -107               | 0                                   | 0                  |

#### GOALS AND ACTUAL NEW CLUBS CUMULATIVE