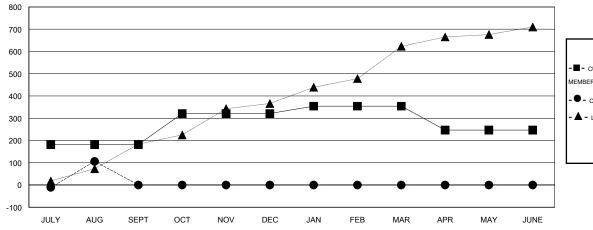

# GMT: NAZMUL HAQUE LOCATION NEPAL GMT CA 6

| OM11.                 |                  |           | 200/1110         | //               |                       |                    |                                     |                    |
|-----------------------|------------------|-----------|------------------|------------------|-----------------------|--------------------|-------------------------------------|--------------------|
|                       |                  | Clubs     |                  |                  |                       |                    | Members                             |                    |
| RESULTS FOR 2016-2017 |                  |           |                  |                  | RESULTS FOR 2016-2017 |                    |                                     |                    |
| QUARTER               | NEW CLUB<br>GOAL | NEW CLUBS | DROPPED<br>CLUBS | NET<br>GAIN/LOSS | QUARTER               | NEW MEMBER<br>GOAL | CHARTER AND<br>NEW MEMBERS<br>ADDED | DROPPED<br>MEMBERS |
| JULY/AUG/SEPT         | 4                | 4         | 0                | 4                | JULY/AUG/SEPT         | 182                | 233                                 | 127                |
| OCT/NOV/DEC           | 3                | 0         | 0                | 0                | OCT/NOV/DEC           | 139                | 0                                   | 0                  |
| JAN/FEB/MAR           | 1                | 0         | 0                | 0                | JAN/FEB/MAR           | 33                 | 0                                   | 0                  |
| APR/MAY/JUNE          | 1                | 0         | 0                | 0                | APR/MAY/JUNE          | -107               | 0                                   | 0                  |

#### GOALS AND ACTUAL MEMBERS CUMULATIVE

| -=-   | CURRENT YEAR GOALS FOR NEW |  |
|-------|----------------------------|--|
| MEMBE | RS                         |  |

- CURRENT YEAR ACTUAL MEMBERS

- ▲ - LAST YEAR ACTUAL MEMBERS